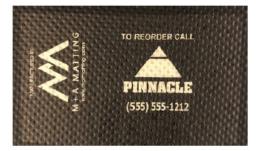

te labeled with your logo and contact information for \$0.31 per mat. Our *personalized re-order label program* is an excellent way to generate name recognition for your company, ensure future orders, and develop new business.

Signing up for this program is easy. Simply complete and return the form below along with your company logo (.jpg, .tiff, .eps file) to artwork5@mamatting.com. We will produce a proof and send it to you for approval. Once approved, we will begin to apply a re-order label to each mat.

| Company:      |        |       |
|---------------|--------|-------|
| Address:      |        |       |
| City:         | State: | ZIP:  |
| Contact Name: | Title: |       |
| Signature:    |        | Date: |
| Email:        | Phone: |       |

## Personalize Re-Order Label Examples



White print bonded to mat; 2" X 4"