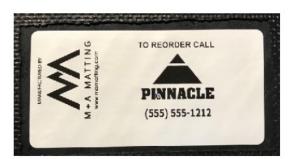

information for \$0.31 per mat. Our *personalized re-order label program* is an excellent way to generate name recognition for your company, ensure future orders, and develop new business.

Signing up for this program is easy. Simply complete and return the form below along with your company logo (.jpg, .tiff, .eps file) to artwork5@mamatting.com. We will produce a proof and send it to you for approval. Once approved, we will begin to apply a re-order label to each mat.

| Company:      |        |       |
|---------------|--------|-------|
| Address:      |        |       |
| City:         | State: | ZIP:  |
| Contact Name: | Title: |       |
| Signature:    |        | Date: |
| Email:        | Phone: |       |

## Personalize Re-Order Label Examples



White print bonded to mat; 2" X 4"